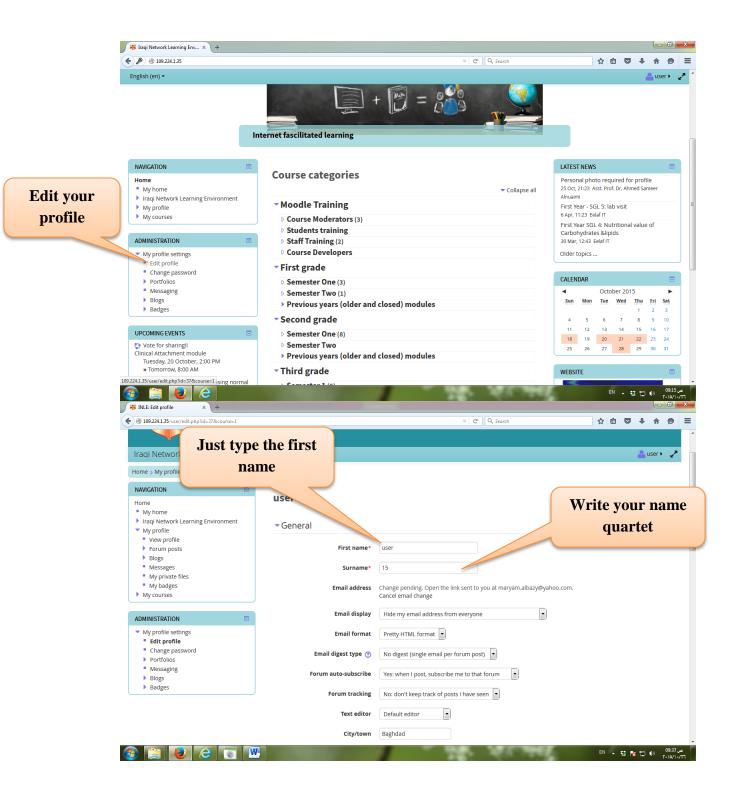

| 🐺 INLE: Edit profile                | × +             |                     |                                                  |                |                | Į          | - 0        | ×      |
|-------------------------------------|-----------------|---------------------|--------------------------------------------------|----------------|----------------|------------|------------|--------|
| 🔦 🕙 109.224.1.35/user/edit.php      | ?id=37&course=1 |                     | ▼ C Q Search                                     | ☆自             |                | <b>+</b> 1 | <b>e</b> 1 | =      |
| Iraqi Network                       | English (en) 👻  | €                   |                                                  |                |                | - 2        | user 🕨 🔒   | 2