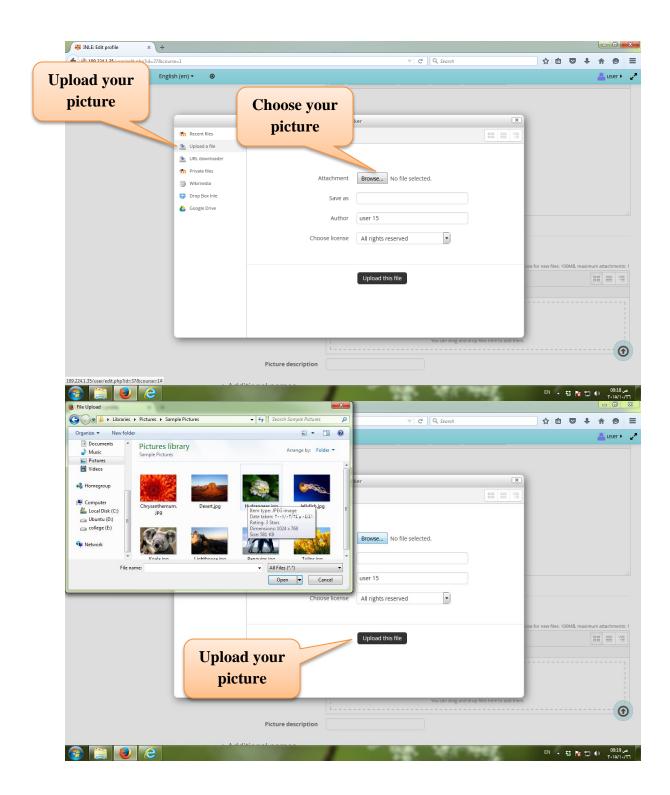

| pictu           | re                  | ► Add                                            |                |                |            |            |        |
|                                     |                 |                     | You can drag and drop files here to add them.    |                |                |            | •          |        |
|                                     |                 | Picture description |                                                  |                |                |            |            |        |
| 109.224.1.35/user/edit.php?id=37&co | ourse=1#        | Additional pamor    | - DAR VERMAN                                     | EN             |                | ti 🕪       | ى 09:16    | -<br>m |



| C S Ktp://10.10.10.240/user/edit.php?id=37&course=1 | ・ ク マ ♂ 😽 INLE: Edit profile ×               |                                                                 | ( <b>- □ ×</b><br>A ☆ ® |
|-----------------------------------------------------|----------------------------------------------|-----------------------------------------------------------------|-------------------------|
| Iraqi Network English (en) ▼                        | ©                                            | 1.0.00                                                          | 🚨 user 🕨 🖍              |
|                                                     | Picture description                          |                                                                 |                         |
|